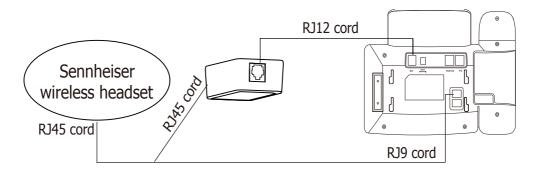

The unit is easy to install, simply link EHS36 to the EXT port of the phone and, effectively `plug and play' giving you control of your Yealink phone and the ability to answer and hang up calls remotely.

## **Main Features Package Features** Supports Yealink T38G/T28P/T26P IP phones Qty/CTN: 10 PCS Compatible with Jabra, Plantronics, wireless headsets N.W/CTN: 0.33KG Compatible with Sennheiser wireless headsets G.W/CTN: 0.5KG Notice:Needed the newest firmware of the DW-Office series! Measurement: 0.067CMB (version 96 or higher) Carton Meas: 845 x 465 x 107MM Plug and play **Headset Support** Answer incoming call through remote wireless headset Terminate calls using remote wireless headset key Jabra Incoming calls are signalled in the headset earpiece **Physical Features** Built-in a RJ12(6P6C) input port connected to IP phone PLANTRONICS 1xRJ45(8P8C) output port for GN/Jabra/Sennheiser headset 1x3.5mm output port for Plantronics headset Accessories: 1xRJ12, 1xRJ45, 1x3.5mm, 1xRJ9,

1xSennheiser Y-Cord

SENNHEISER

Addr: 4th-5th Floor, South Building, No. 63 Wanghai Road, 2nd Software Park , Xiamen, China Website: www.yealink.com Tel: +86-592-5702000 Email: sales@yealink.com