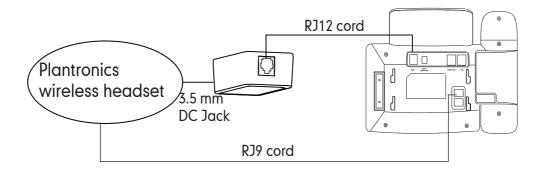

The unit is easy to install, simply link EHS36 to the EXT port of the phone and, effectively `plug and play' giving you control of your Yealink phone and the ability to answer and hang up calls remotely.

## **Main Features Package Features** Supports Yealink T38G/T28P/T26P IP phones Qty/CTN: 10 PCS Compatible with Jabra, Plantronics, wireless headsets N.W/CTN: 0.33KG Compatible with Sennheiser wireless headsets G.W/CTN: 0.5KG Notice:Needed the newest firmware of the DW-Office series! Measurement: 0.067CMB (version 96 or higher) Carton Meas: 845 x 465 x 107MM Plug and play **Headset Support** Answer incoming call through remote wireless headset Terminate calls using remote wireless headset key Jabra Incoming calls are signalled in the headset earpiece **Physical Features** Built-in a RJ12(6P6C) input port connected to IP phone PLANTRONICS 1xRJ45(8P8C) output port for GN/Jabra/Sennheiser headset 1x3.5mm output port for Plantronics headset Accessories: 1xRJ12, 1xRJ45, 1x3.5mm, 1xRJ9,