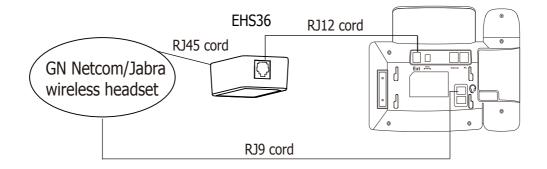

The unit is easy to install, simply link EHS36 to the EXT port of the phone and, effectively `plug and play' giving you control of your Yealink phone and the ability to answer and hang up calls remotely.

## **Main Features Package Features** Supports Yealink T38G/T28P/T26P IP phones Qty/CTN: 10 PCS Compatible with Jabra, Plantronics, wireless headsets N.W/CTN: 0.33KG Compatible with Sennheiser wireless headsets G.W/CTN: 0.5KG Notice:Needed the newest firmware of the DW-Office series! Measurement: 0.067CMB (version 96 or higher) Carton Meas: 845 x 465 x 107MM Plug and play **Headset Support** Answer incoming call through remote wireless headset Terminate calls using remote wireless headset key Jabra Incoming calls are signalled in the headset earpiece **Physical Features** Built-in a RJ12(6P6C) input port connected to IP phone PLANTRONICS 1xRJ45(8P8C) output port for GN/Jabra/Sennheiser headset 1x3.5mm output port for Plantronics headset Accessories: 1xRJ12, 1xRJ45, 1x3.5mm, 1xRJ9,